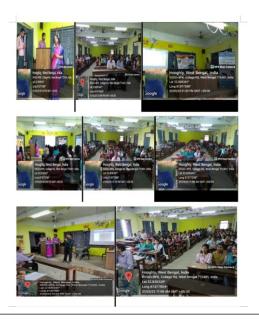

## Photographs of Job related Training Programmes organized by our Institution based on the feedback collected from various stakeholders

Job Related Training by Brainweb Foundation

Job Related Training by George Telegraph Foundation

**Job Related Training by Anudip Foundation** 

**Job Related Training by Suchetona Foundation** 